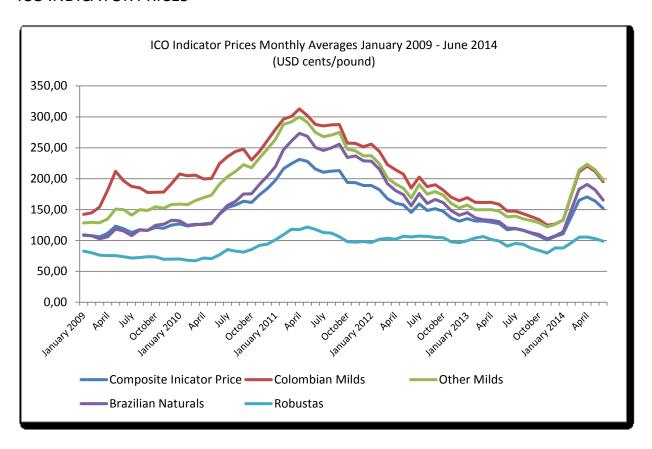

### ICO INDICATOR PRICES

The calculation of the ICO composite indicator price is weighted as follows (latest: ICO document ICC 105-17 Add 1):

From October 2007 to September 2009:

Colombian Milds 14%
Other Milds 20%
Brazilian Naturals 31%
Robustas 35%

From October 2009 to February 2011:

Colombian Milds 13%
Other Milds 23%
Brazilian Naturals 30%
Robustas 34%

From March 2011 to September 2013:

Colombian Milds 12%
Other Milds 23%
Brazilian Naturals 31%
Robustas 34%

From October 2013:

Colombian Milds: 9%
Other Milds: 24%
Brazilian Naturals: 31%
Robustas: 36%