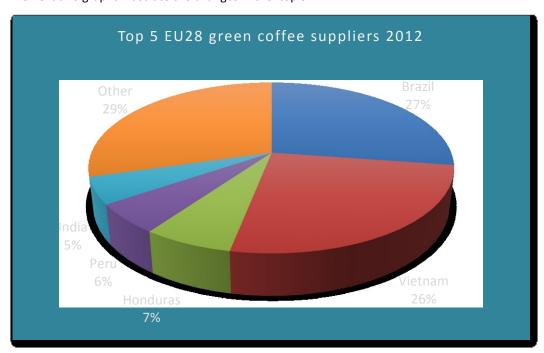

The 'top 20' sources of EU28 green coffee imports (excluding intra-EU trade) in 2011, 2012 and 2013 were as follows (listed in the order of 2013 imports):

| Imports of green, not decaffeinated coffee into the EU28<br>(excluding intra-EU trade) by main origins |            |       |               |       |            |       |  |  |  |  |
|--------------------------------------------------------------------------------------------------------|------------|-------|---------------|-------|------------|-------|--|--|--|--|
|                                                                                                        | 2011       |       | 2012          |       | 2013       |       |  |  |  |  |
|                                                                                                        | bags       | %     | bags          | %     | bags       | %     |  |  |  |  |
| Brazil                                                                                                 | 14.678.162 | 32,0  | 12.711.232    | 27,3  | 13.395.995 | 28,6  |  |  |  |  |
| Vietnam                                                                                                | 9.076.962  | 19,8  | 11.970.522    | 25,7  | 10.974.765 | 23,5  |  |  |  |  |
| Honduras                                                                                               | 2.515.220  | 5,5   | 3.140.923     | 6,8   | 2.837.088  | 6,1   |  |  |  |  |
| Indonesia                                                                                              | 1.992.702  | 4,3   | 1.994.040     | 4,3   | 2.781.382  | 5,9   |  |  |  |  |
| Peru                                                                                                   | 2.489.995  | 5,4   | 2.615.155     | 5,6   | 2.478.210  | 5,3   |  |  |  |  |
| Colombia                                                                                               | 1.788.583  | 3,9   | 1.685.947     | 3,6   | 2.201.523  | 4,7   |  |  |  |  |
| India                                                                                                  | 2.698.988  | 5,9   | 2.351.910     | 5,1   | 2.122.855  | 4,5   |  |  |  |  |
| Uganda                                                                                                 | 1.840.773  | 4,0   | 1.615.952     | 3,5   | 2.116.038  | 4,5   |  |  |  |  |
| Ethiopia                                                                                               | 1.753.392  | 3,8   | 1.605.250 3,5 |       | 1.450.562  | 3,1   |  |  |  |  |
| China                                                                                                  | 262.295    | 0,6   | 673.545       | 1,4   | 723.645    | 1,5   |  |  |  |  |
| Guatemala                                                                                              | 741.012    | 1,6   | 829.125       | 1,8   | 631.088    | 1,3   |  |  |  |  |
| Tanzania                                                                                               | 486.790    | 1,1   | 373.255       | 0,8   | 583.887    | 1,2   |  |  |  |  |
| Mexico                                                                                                 | 336.063    | 0,7   | 467.530       | 1,0   | 549.262    | 1,2   |  |  |  |  |
| Kenya                                                                                                  | 461.678    | 1,0   | 506.333       | 1,1   | 492.303    | 1,1   |  |  |  |  |
| El Salvador                                                                                            | 762.248    | 1,7   | 397.963       | 0,9   | 439.675    | 0,9   |  |  |  |  |
| Nicaragua                                                                                              | 447.790    | 1,0   | 405.880       | 0,9   | 413.832    | 0,9   |  |  |  |  |
| Côte d'Ivoire                                                                                          | 345.262    | 0,8   | 438.973       | 0,9   | 369.317    | 0,8   |  |  |  |  |
| Cameroon                                                                                               | 480.027    | 1,0   | 421.603       | 0,9   | 359.180    | 0,8   |  |  |  |  |
| Costa Rica                                                                                             | 252.667    | 0,6   | 293.735       | 0,6   | 327.988    | 0,7   |  |  |  |  |
| Papua New Guinea                                                                                       | 544.548    | 1,2   | 523.633       | 1,1   | 265.155    | 0,6   |  |  |  |  |
| Others                                                                                                 | 1.952.013  | 4,3   | 1.483.657     | 3,2   | 1.263.670  | 2,7   |  |  |  |  |
| EU28 excl. intra-EU                                                                                    | 45.907.170 | 100,0 | 46.506.163    | 100,0 | 46.777.420 | 100,0 |  |  |  |  |

Source: Eurostat

For quite a few years, Brazil and Vietnam have consistently been the top-two suppliers. The third position has changed over time. Traditionally, this fell to Colombia, but changed to Indonesia in 2009 and 2010, to India in 2011, and to Honduras in 2012 and 2013. In 2013 Brazil continued to be the major green coffee supplier to the

EU with a higher volume of 13,4 million bags (+685.000 bags) and market share (+1,3 percentage points). Vietnam retained its position as second supplier, with a lower volume of close to 12 million bags (-1 million bags) and import share (-2,3 percentage points). As mentioned, Honduras took third spot again in 2013, albeit with a lower volume: -300.000 bags. The top-five was completed by Peru and Colombia. The last-mentioned country took over the fifth spot from India and seems to be recovering some of the ground lost because of its drop in production. Volume changes that appear small from the EU perspective are significant for the countries concerned. For example, Indonesia experienced a 39% volume increase, Colombia 31%, and Tanzania 56%.

The next two graphs illustrate the changes in the 'top 5':

Imports by type of coffee for the EU are now included in the European chapter. This is because data for each individual country are becoming less easy to determine. For intra-EU trade, the Eurostat country statistics do not reveal the country of production of green coffee. When arriving from the countries with major coffee ports, the origin may be recorded in the statistics as - say - Germany or Belgium. In many cases the share of the intra-EU trade is so high that no meaningful assessment can be made of the types of coffee imported. In order to have some idea of development in the EU as a whole, the following table has been added to this chapter: