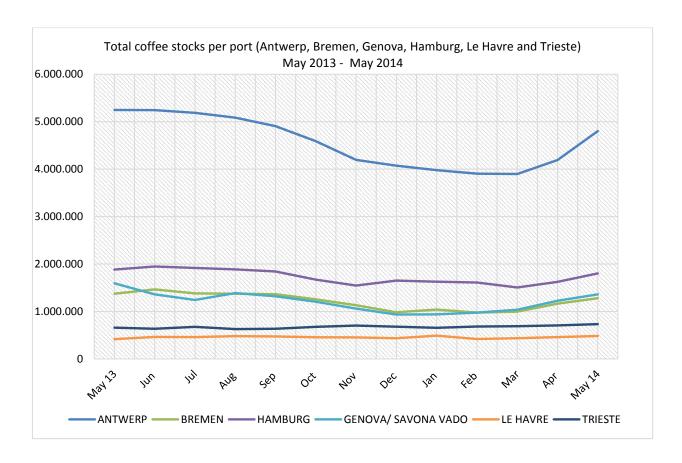

# GREEN COFFEE STOCKS IN MAJOR EUROPEAN COFFEE PORTS

Volumes are in bags of 60 kilos.

The ports covered are: Antwerp, Bremen, Hamburg, Genova/Savona Vado, Le Havre and Trieste. Stocks include LIFFE and ICE certified stocks as well as non-exchange stocks. The data are supplied by warehousing and port organisations in the listed port areas and have been compiled by ECF.