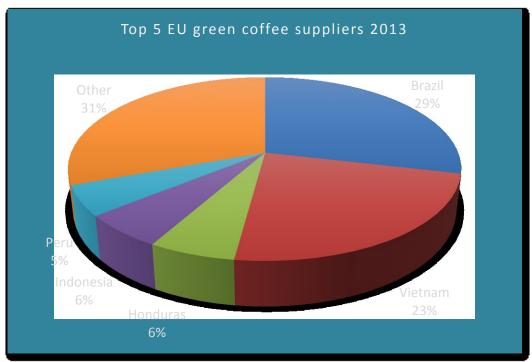

The 'top 20' sources of EU28 green coffee imports (excluding intra-EU trade) in 2011, 2012 and 2013 were as follows (listed in the order of 2013 imports):

| Imports of green, not decaffeinated coffee into the EU28<br>(excluding intra-EU trade) by main origins |            |       |               |       |            |       |  |  |  |  |
|--------------------------------------------------------------------------------------------------------|------------|-------|---------------|-------|------------|-------|--|--|--|--|
|                                                                                                        | 2011       |       | 2012          |       | 2013       |       |  |  |  |  |
|                                                                                                        | bags       | %     | bags          | %     | bags       | %     |  |  |  |  |
| Brazil                                                                                                 | 14.678.162 | 32,0  | 12.711.232    | 27,3  | 13.395.995 | 28,6  |  |  |  |  |
| Vietnam                                                                                                | 9.076.962  | 19,8  | 11.970.522    | 25,7  | 10.974.765 | 23,5  |  |  |  |  |
| Honduras                                                                                               | 2.515.220  | 5,5   | 3.140.923     | 6,8   | 2.837.088  | 6,1   |  |  |  |  |
| Indonesia                                                                                              | 1.992.702  | 4,3   | 1.994.040     | 4,3   | 2.781.382  | 5,9   |  |  |  |  |
| Peru                                                                                                   | 2.489.995  | 5,4   | 2.615.155     | 5,6   | 2.478.210  | 5,3   |  |  |  |  |
| Colombia                                                                                               | 1.788.583  | 3,9   | 1.685.947     | 3,6   | 2.201.523  | 4,7   |  |  |  |  |
| India                                                                                                  | 2.698.988  | 5,9   | 2.351.910     | 5,1   | 2.122.855  | 4,5   |  |  |  |  |
| Uganda                                                                                                 | 1.840.773  | 4,0   | 1.615.952     | 3,5   | 2.116.038  | 4,5   |  |  |  |  |
| Ethiopia                                                                                               | 1.753.392  | 3,8   | 1.605.250 3,5 |       | 1.450.562  | 3,1   |  |  |  |  |
| China                                                                                                  | 262.295    | 0,6   | 673.545       | 1,4   | 723.645    | 1,5   |  |  |  |  |
| Guatemala                                                                                              | 741.012    | 1,6   | 829.125       | 1,8   | 631.088    | 1,3   |  |  |  |  |
| Tanzania                                                                                               | 486.790    | 1,1   | 373.255       | 0,8   | 583.887    | 1,2   |  |  |  |  |
| Mexico                                                                                                 | 336.063    | 0,7   | 467.530       | 1,0   | 549.262    | 1,2   |  |  |  |  |
| Kenya                                                                                                  | 461.678    | 1,0   | 506.333       | 1,1   | 492.303    | 1,1   |  |  |  |  |
| El Salvador                                                                                            | 762.248    | 1,7   | 397.963       | 0,9   | 439.675    | 0,9   |  |  |  |  |
| Nicaragua                                                                                              | 447.790    | 1,0   | 405.880       | 0,9   | 413.832    | 0,9   |  |  |  |  |
| Côte d'Ivoire                                                                                          | 345.262    | 0,8   | 438.973       | 0,9   | 369.317    | 0,8   |  |  |  |  |
| Cameroon                                                                                               | 480.027    | 1,0   | 421.603       | 0,9   | 359.180    | 0,8   |  |  |  |  |
| Costa Rica                                                                                             | 252.667    | 0,6   | 293.735       | 0,6   | 327.988    | 0,7   |  |  |  |  |
| Papua New Guinea                                                                                       | 544.548    | 1,2   | 523.633       | 1,1   | 265.155    | 0,6   |  |  |  |  |
| Others                                                                                                 | 1.952.013  | 4,3   | 1.483.657     | 3,2   | 1.263.670  | 2,7   |  |  |  |  |
| EU28 excl. intra-EU                                                                                    | 45.907.170 | 100,0 | 46.506.163    | 100,0 | 46.777.420 | 100,0 |  |  |  |  |

Source: Eurostat

For quite a few years, Brazil and Vietnam have consistently been the top-two suppliers. The third position has changed over time. Traditionally, this fell to Colombia, but changed to Indonesia in 2009 and 2010, to India in 2011, and to Honduras in 2012 and 2013. In 2013 Brazil continued to be the major green coffee supplier to the

EU with a higher volume of 13,4 million bags (+685.000 bags) and market share (+1,3 percentage points). Vietnam retained its position as second supplier, with a lower volume of close to 12 million bags (-1 million bags) and import share (-2,3 percentage points). As mentioned, Honduras took third spot again in 2013, albeit with a lower volume: -300.000 bags. The top-five was completed by Peru and Colombia. The last-mentioned country took over the fifth spot from India and seems to be recovering some of the ground lost because of its drop in production. Volume changes that appear small from the EU perspective are significant for the countries concerned. For example, Indonesia experienced a 39% volume increase, Colombia 31%, and Tanzania 56%.

The next two graphs illustrate the changes in the 'top 5':

Imports by type of coffee for the EU are now included in the European chapter. This is because data for each individual country are becoming less easy to determine. For intra-EU trade, the Eurostat country statistics do not reveal the country of production of green coffee. When arriving from the countries with major coffee ports, the origin may be recorded in the statistics as - say - Germany or Belgium. In many cases the share of the intra-EU trade is so high that no meaningful assessment can be made of the types of coffee imported. In order to have some idea of development in the EU as a whole, the following table has been added to this chapter: